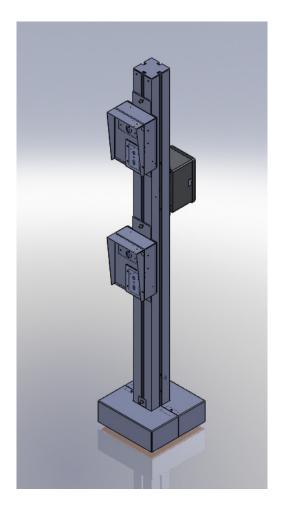

## **Element Pole**

Dimensions: 5" Sq x 84" H

#### Weight: 37.7 lbs

Material:

Aluminum 6063-T6 T-Slot extruded pole

#### Finish:

Choice of RAL 9010, 9011, or 8008 powder coat. (Pure White, Graphite Black, and Olive Brown, respectively)